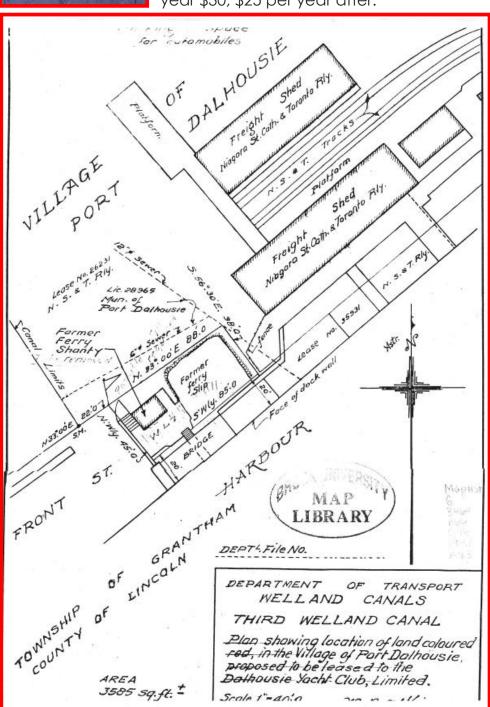

#### May 23 1947 Board

A new license has been received from the Department of Transport for the Ferry House on west side now being used for dinghies. First year \$30, \$25 per year after.

It was decided to take steps to have dinghies stored on the east side.

#### Jan. 20 1948 Board

Old ferry shanty on west side leased for one more year. To store dinghies.

#### Apr. 04 1948 Board

Discussion of old ferry shanty. The advisability of dropping the lease this year owing to its not being readily accessible and also to the condition of the building. Commodore will contact Mr.
Empringham (Niagara St. Catharines and Toronto railroad) about using a section of the old freight shed on the east side.

The Brock copy of the lease does not have the "red" tinting showing the lease limits as declared on the bottom right title panel. I assume it was the small building and the adjoining water west of the small bridge on the picture.