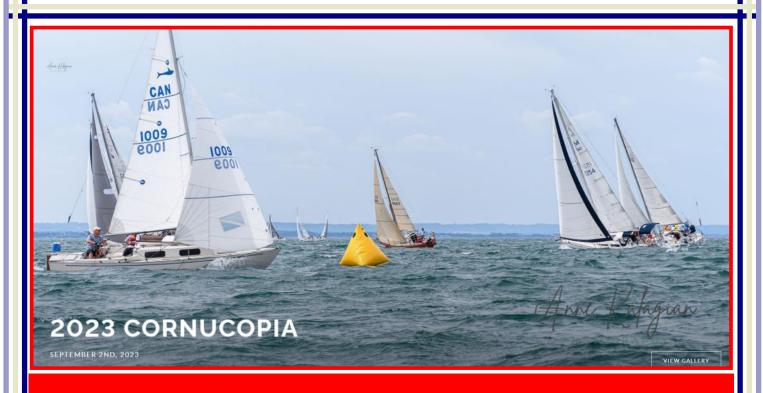

#### DYC Racing...

By Sean Furniss

racing@dalhousieyachtclub.com

Cornucopia September, 2nd, 2023

Special Thanks to volunteers Genevieve, Nathalie, Michelle, Alan, Glenn, Neil, Jason, Kevin and Lloyd on the Race Committee Boat! And on the mark boat, Tom, Cheryl, Mike and Eddie.

We're a go! All positions filled and 22 boats registered.

Thanks so much everyone! What an awesome club! Best, Sean

#### To view these amazing photos of Anne's

From Anne's post ~ Happy Labour Day Everyone! Here is the gallery from Saturday's Cornucopia Race. We weren't out there long, but long enough to Capture a few exciting moments