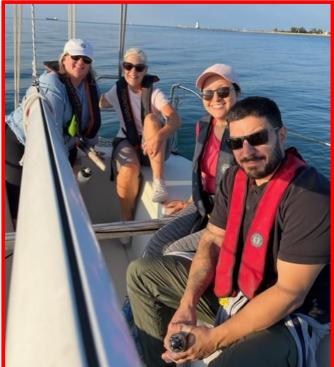

Our keelboat instructors, Chris Hunter and Christ Treschak were in full swing with 2 boats of eager adult sailors. Thank you both for all the work you have done this season.

Learn to Sail is back and looking forward to growing with the coming years! Can't wait for next summer!

#### UNDERCOVER SAILORS ~ A Few of DYC's Eager Adult Sailors