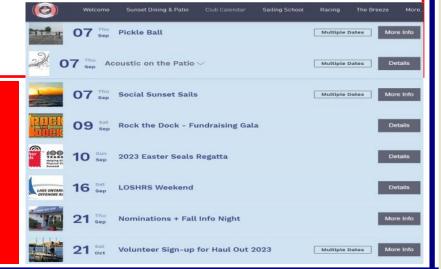

# UPCOMING EVENTS

2 CORNUCOPIA
DINNER &
LIVE MUSIC
ON THE PATIO

SEPT | DOCKS:

EASTER SEALS
FUNDRAISING
DINNER

SEPT | EASTER | SEALS | REGETTA

SEPT LOSHRS REGETTA

EVERY THURSDAY : ACOUSTIC ON THE PATIO 6:00 - 9:00