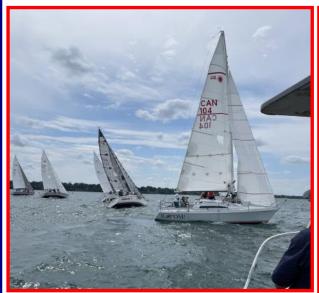

#### DYC Racing...

By Sean Furniss

racing@dalhousieyachtclub.com

Cornucopia September, 2nd, 2023

Special Thanks to volunteers Genevieve, Nathalie, Michelle, Alan, Glenn, Neil, Jason, Kevin and Lloyd on the Race Committee Boat! And on the mark boat, Tom, Cheryl, Mike and Eddie.

We're a go! All positions filled and 22 boats registered.

Thanks so much everyone! What an awesome club! Best, Sean

#### To view these amazing photos of Anne's

From Anne's post ~ Happy Labour Day Everyone! Here is the gallery from Saturday's Cornucopia Race. We weren't out there long, but long enough to Capture a few exciting moments